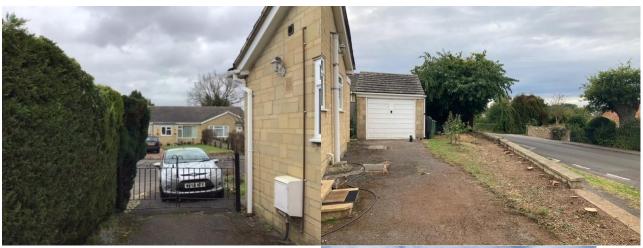

## Removal of large conifer hedge, replacing with closeboard fencing on Duraposts

We removed a large conifer hedge including the stumps near Corsham as it was impacting on the wall. The hedge was then replaced with a 6ft close board fence on Duraposts and were delighted to receive this feedback from Jo.