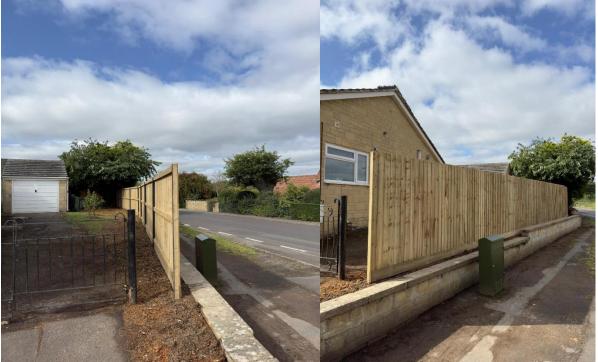

## Removal of large conifer hedge, replacing with closeboard fencing on Duraposts

We removed a large conifer hedge including the stumps near Corsham as it was impacting on the wall. The hedge was then replaced with a 6ft close board fence on Duraposts and were delighted to receive this feedback from Jo.

"Just to say I went back home at lunchtime today to discover everything was finished. Your team have done a fabulous job and all of your workers have been really great. I'm really pleased with the result, thank you. They've all been cheerful, polite, friendly and have tidied up everything beautifully. Please can you pass on my appreciation to them all as well, and I will definitely be recommending you guys. If only I could employ you to fix the house!